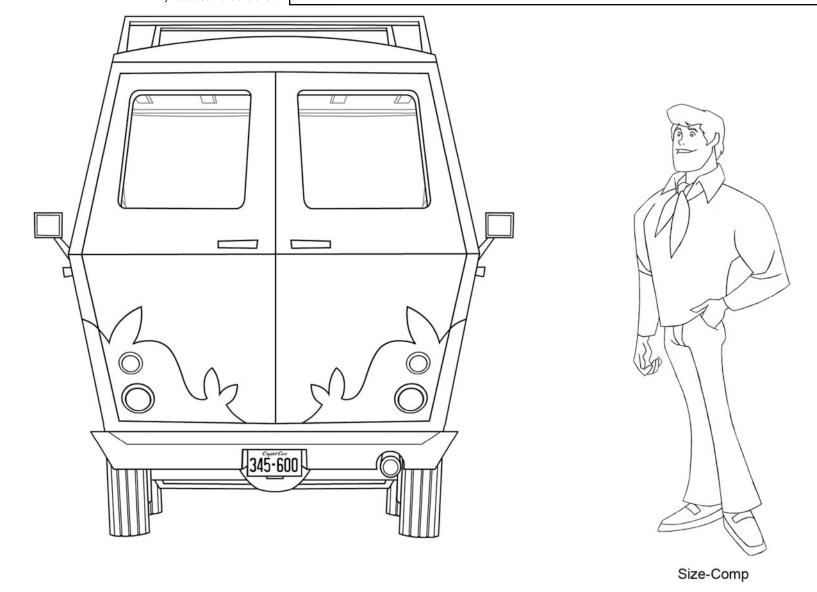

### **MYSTERY MACHINE - REAR**

# 345-600

ACT:M | SC: 7

Notes: REVISED 11.03.09

| FILENAME: 345600.MM7.MYSTERY_MACHINE.REAR   |                     |                   | MAIN MODEL |
|---------------------------------------------|---------------------|-------------------|------------|
| <b>REUSE:</b> ☐ Stock   Main Model DESIGN I | BY: DOMESTIC STUDIO | TYPE: <b>PROP</b> | 11/03/09   |