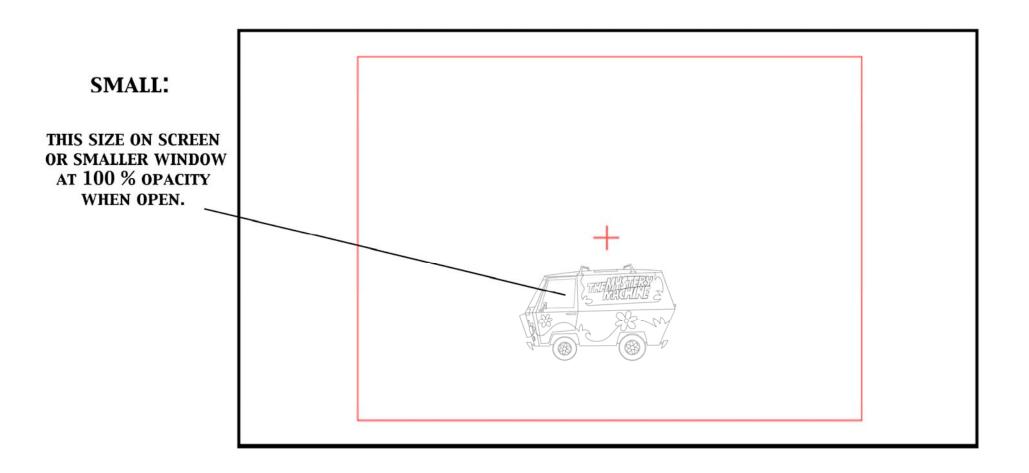

### **MYSTERY MACHINE - OPACITY - SMALL**

# 345-600 ACT:M SC: 33

| FILENAME: 345600.MM33.MYSTERY_MACHINE.OPACITY.SMALL |                            |                   | MAIN MODEL |
|-----------------------------------------------------|----------------------------|-------------------|------------|
| <b>REUSE</b> : □ Stock ⊠ Main Model                 | DESIGN BY: DOMESTIC STUDIO | TYPE: <b>PROP</b> | 09/03/09   |