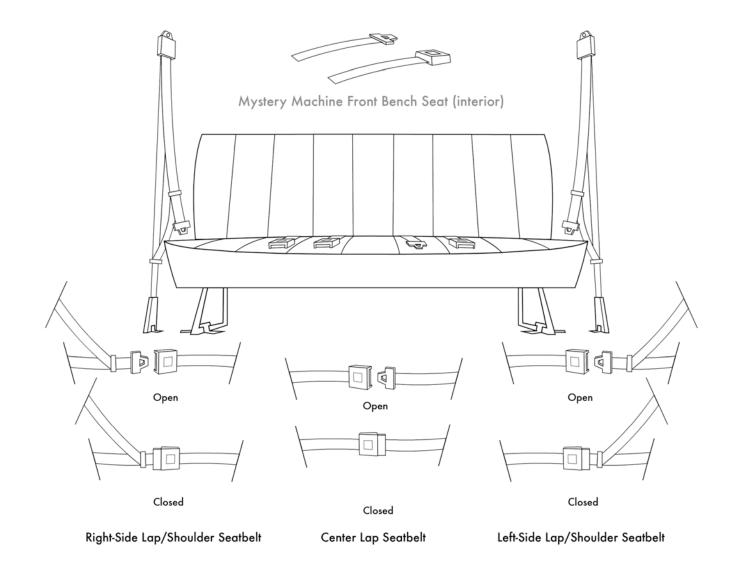

# INT. MYSTERY MACHINE – SEATBELT DETAIL

# 345-600

Notes:

DETAIL ACT:M SC: 27

 FILENAME: 345600.MM27.INT.MYSTERY\_MACHINE.SEATBELT\_DETAIL
 MAIN MODEL

 REUSE: ☐ Stock ☐ Main Model DESIGN BY: ☐ DOMESTIC STUDIO
 TYPE: PROP
 09/01/09