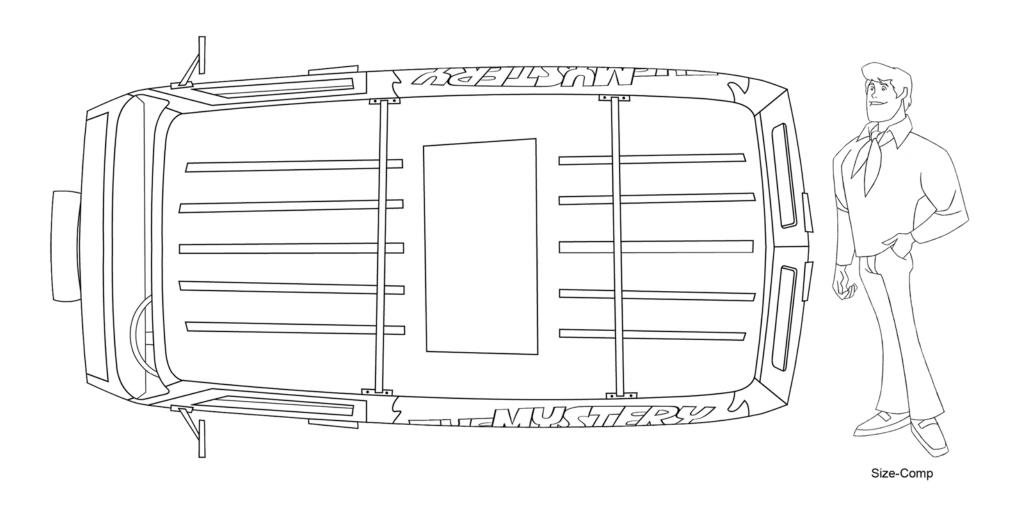

#### **MYSTERY MACHINE - TOP VIEW**

# 345-600 ACT:M SC: 11

| FILENAME: 345600.MM11.MYSTERY_MACHINE.TOP_VIEW |                            |                   | MAIN MODEL |
|------------------------------------------------|----------------------------|-------------------|------------|
| <b>REUSE</b> : ☐ Stock   ☑ Main Model          | DESIGN BY: DOMESTIC STUDIO | TYPE: <b>PROP</b> | 09/01/09   |

### **MYSTERY MACHINE - BOTTOM VIEW**

# 345-600 SC: 12

ACT:M

| Size-Comp |
|-----------|

| FILENAME: 345600.MM12.MYSTERY_MACHINE.BOTTOM_VIEW |                            |                   | MAIN MODEL |
|---------------------------------------------------|----------------------------|-------------------|------------|
| <b>REUSE</b> : ☐ Stock   ☑ Main Model             | DESIGN BY: DOMESTIC STUDIO | TYPE: <b>PROP</b> | 09/01/09   |