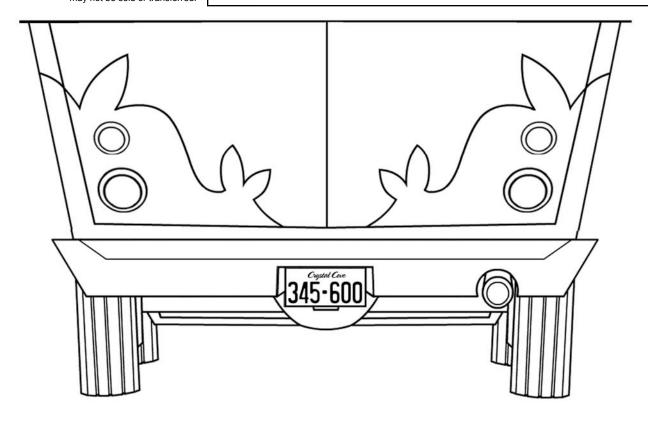

### MYSTERY MACHINE – LICENSE PLATE DETAIL

# 345-600

ACT:M | SC: 20

Notes:

345-600

Detail Of License Plate Lettering

| FILENAME: 345600.MM20.MYSTERY_M       | ACHINE.LICENSE_PLATE_DETAIL           | MAIN MODEL |
|---------------------------------------|---------------------------------------|------------|
| <b>REUSE</b> : ☐ Stock   ☑ Main Model | DESIGN BY: DOMESTIC STUDIO TYPE: PROP | 11/03/09   |