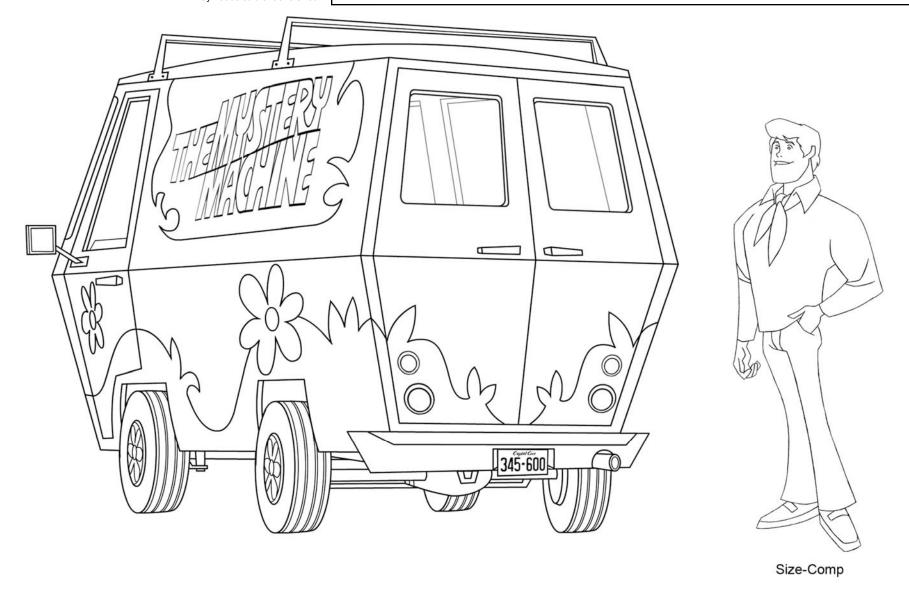

### **MYSTERY MACHINE - 3/4 REAR LEFT**

# 345-600 ACT:M SC: 8

Notes: REVISED 11.03.09

 FILENAME: 345600.MM8.MYSTERY\_MACHINE.3\_4\_REAR\_LEFT
 MAIN MODEL

 REUSE: ☐ Stock ☐ Main Model DESIGN BY: ☐ DOMESTIC STUDIO
 TYPE: PROP
 11/03/09