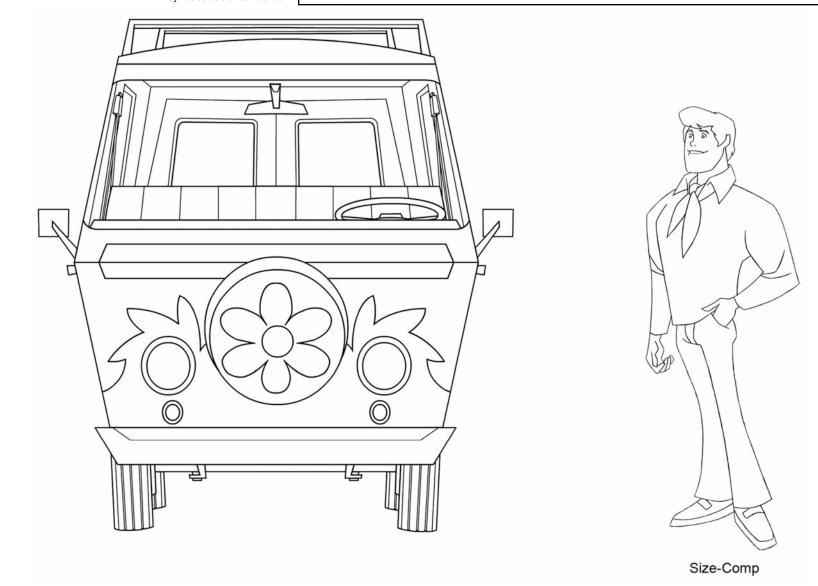

### **MYSTERY MACHINE - FRONT**

# 345-600 ACT:M SC: 3

Notes: REVISED 11.03.09

| FILENAME: 345600.MM3.MYSTERY_MACHINE.FRONT                        | MAIN MODEL |
|-------------------------------------------------------------------|------------|
| REUSE: ☐ Stock ☐ Main Model DESIGN BY: DOMESTIC STUDIO TYPE: PROP | 11/03/09   |