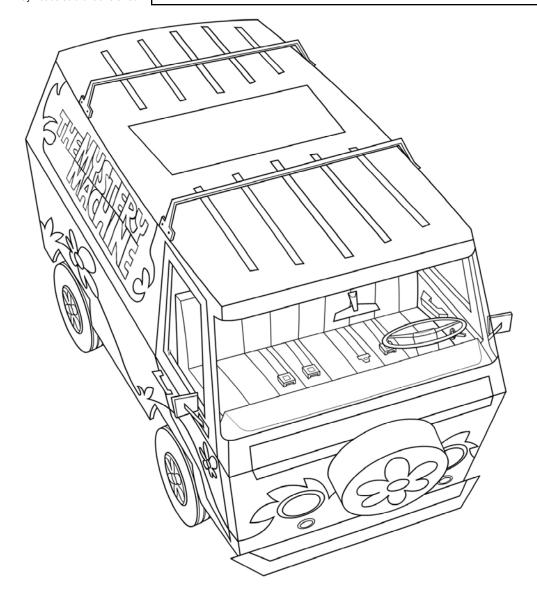

# MYSTERY MACHINE – 3/4 RIGHT DOWNSHOT

# 345-600 ACT:M SC: 16

| FILENAME: 345600.MM16.MYSTERY_MACHINE.3_4_RIGHT_DOWNSHOT          | MAIN MODEL |
|-------------------------------------------------------------------|------------|
| REUSE: ☐ Stock ☑ Main Model DESIGN BY: DOMESTIC STUDIO TYPE: PROP | 09/01/09   |