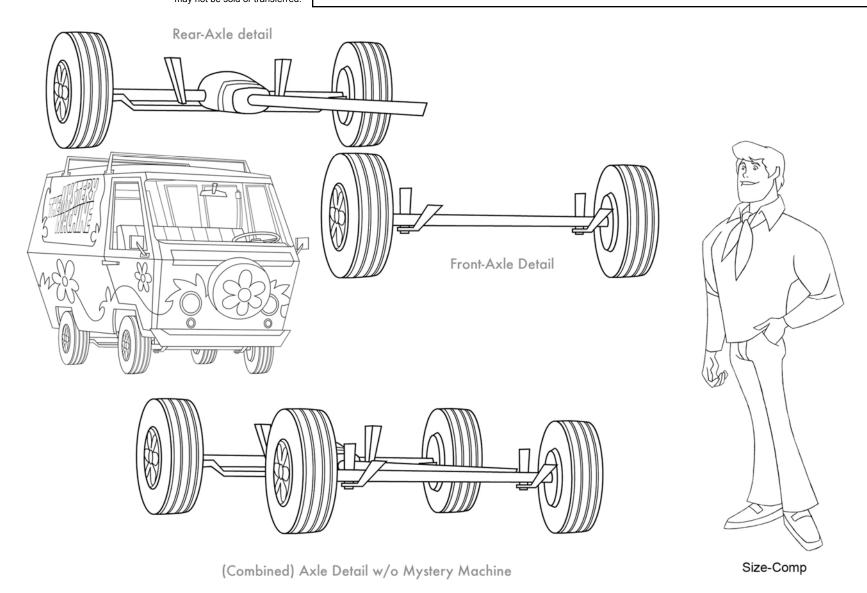

### **MYSTERY MACHINE - AXLE DETAIL**

# 345-600

ACT:M | SC: 21

| FILENAME: 345600.MM21.MYSTERY_MACHINE.AXLE_DETAIL |                            |                   | MAIN MODEL |
|---------------------------------------------------|----------------------------|-------------------|------------|
| <b>REUSE</b> : ☐ Stock   ☑ Main Model             | DESIGN BY: DOMESTIC STUDIO | TYPE: <b>PROP</b> | 11/03/09   |