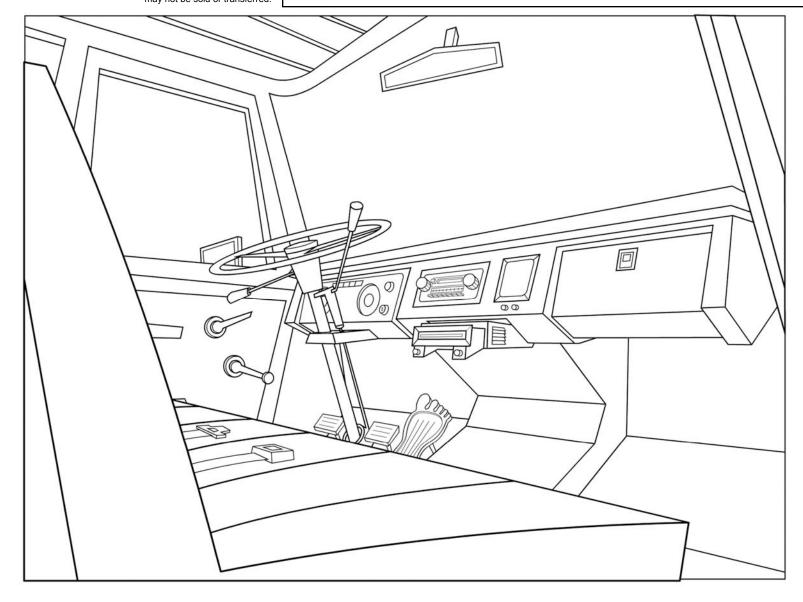

### **INT. MYSTERY MACHINE - DASHBOARD**

# 345-600 ACT:M SC: 24

| FILENAME: 345600.MM24.INT.MYSTERY_MACHINE.DASHBOARD |                            |                   | MAIN MODEL |
|-----------------------------------------------------|----------------------------|-------------------|------------|
| <b>REUSE:</b> ☐ Stock   ☑ Main Model                | DESIGN BY: DOMESTIC STUDIO | TYPE: <b>PROP</b> | 09/01/09   |