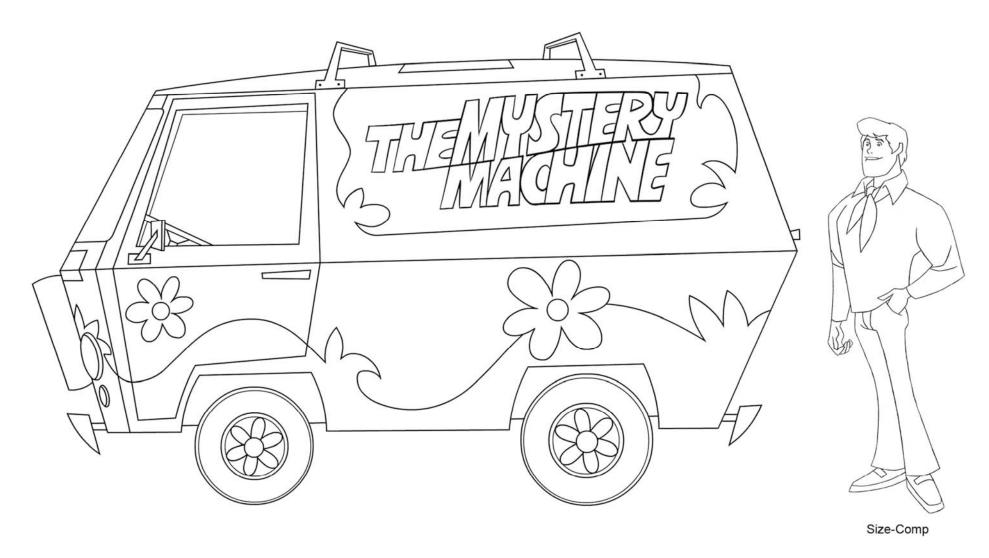

#### **MYSTERY MACHINE - RIGHT SIDE**

# 345-600

**SC:** 5 ACT:M Notes: may not be sold or transferred.

**MAIN MODEL** FILENAME: 345600.MM5.MYSTERY\_MACHINE.RIGHT\_SIDE REUSE: ☐ Stock ☐ Main Model DESIGN BY: \_\_\_\_\_\_\_ DOMESTIC STUDIO 09/01/09 TYPE: PROP