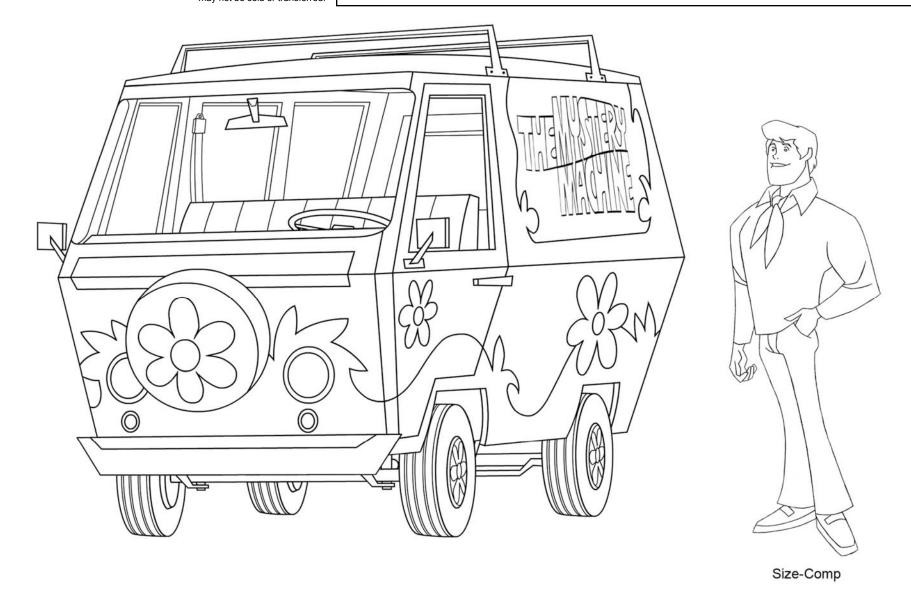

### **MYSTERY MACHINE - 3/4 FRONT RIGHT**

# 345-600 ACT:M SC: 4

Notes: REVISED 11.03.09

 FILENAME: 345600.MM4.MYSTERY\_MACHINE.3\_4\_FRONT\_RIGHT
 MAIN MODEL

 REUSE: ☐ Stock ☐ Main Model ☐ DESIGN BY: ☐ DOMESTIC STUDIO ☐ TYPE: PROP
 11/03/09

This material is the property of WB ANIMATION. It is unpublished & must not be taken from the studio, duplicated or used in any manner, except for production purposes, &