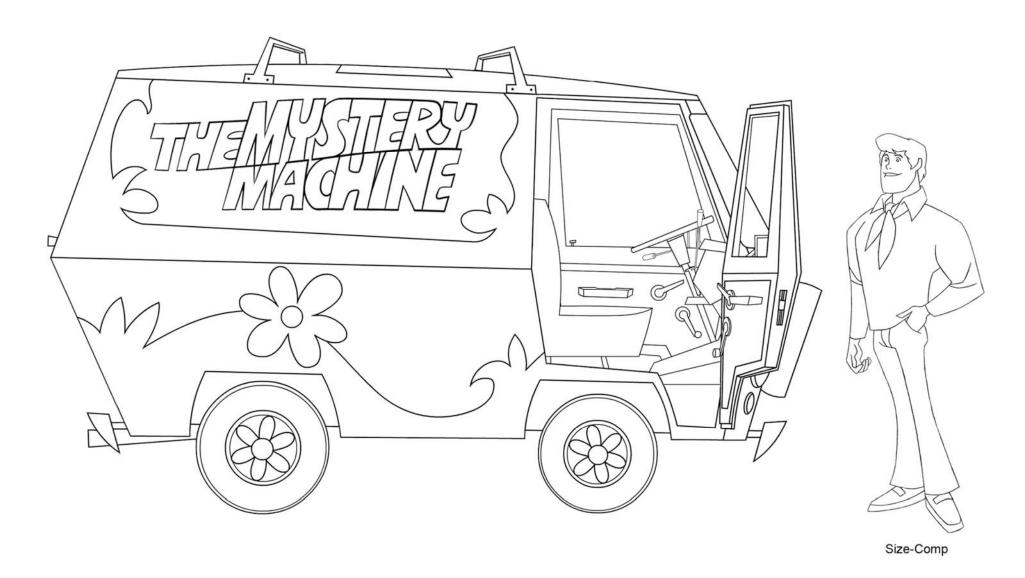

#### **MYSTERY MACHINE - RIGHT SIDE**

# 345-600

**SC:** 5 ACT:M Notes: may not be sold or transferred.

**MAIN MODEL** FILENAME: 345600.MM5.MYSTERY\_MACHINE.RIGHT\_SIDE REUSE: ☐ Stock ☐ Main Model DESIGN BY: \_\_\_\_\_\_\_ DOMESTIC STUDIO 09/01/09 TYPE: PROP