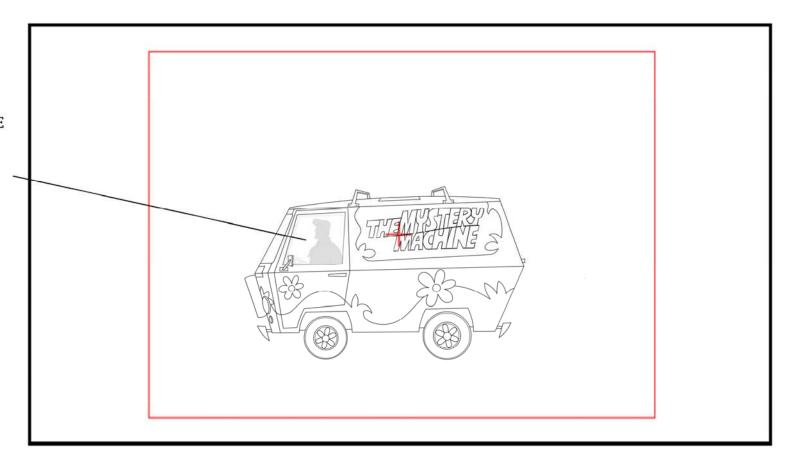

### **MYSTERY MACHINE - OPACITY - MEDIUM**

# 345-600

ACT:M

SC: 32

### **MEDIUM:**

BETWEEN THIS SIZE ON SCREEN AND "SMALL" SIZE, WINDOW AT 80 % OPACITY WHEN CLOSED.

| FILENAME: 345600.MM32.MYSTERY_M      | MAIN MODEL                            |          |
|--------------------------------------|---------------------------------------|----------|
| <b>REUSE:</b> ☐ Stock   ☑ Main Model | DESIGN BY: DOMESTIC STUDIO TYPE: PROP | 09/03/09 |