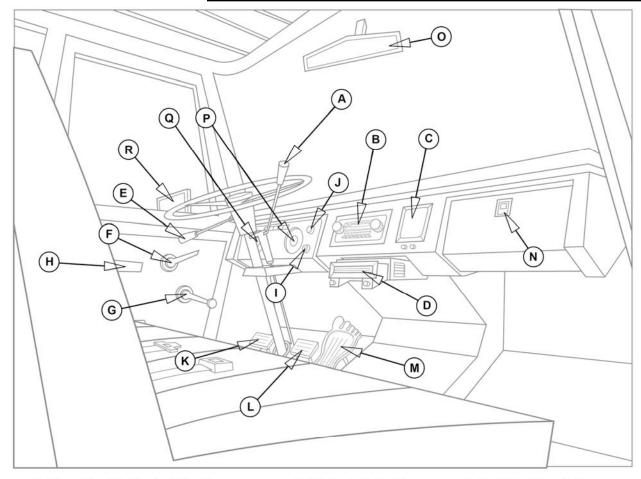

### INT. MYSTERY MACHINE – DASHBOARD DETAIL

# 345-600

ACT:M SC: 25

- A. 3-Speed Gear (On Steering Column)
- B. Radio/Cassette Tuner
- C. G.P.S. Monitor/Various Monitor Screen
- D. CD/DVD Disc Player (Works With Monitor Screen)
- E. Turn Signal Lever
- F. Door Handle (Up=Open/Down=Closed)

- G. Window Roller Handle
- H. Arm Rest
- I. Ignition Port (For Key)
- J. Windsheild Wiper Knob
- K. Clutch Pedal
- L. Brake Pedal

- M. "Goofy-Foot" Gas Pedal
- N. Push-Button Glove Box
- O. Rear-View Mirror (Mounted On Glass)
- P. Speedometer/Odometer
- Q. Gas/Oil/Temp Gauge (Not shown)
- R. Left-Sideview Mirror (Exterior)