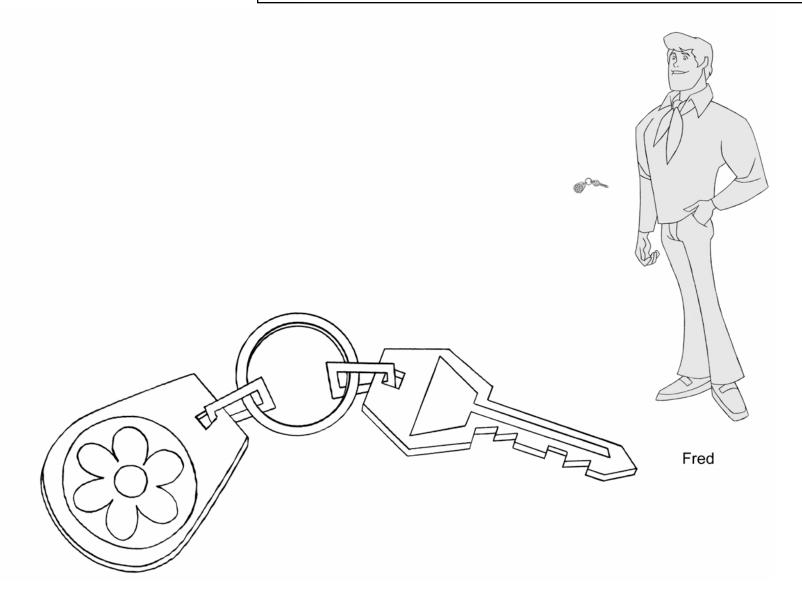

### **MYSTERY MACHINE - KEY**

# 345-600

ACT:M SC: 34

| FILENAME: 345600.MM34.MYSTERY_MACHINE.KEY |                            |                   | MAIN MODEL |
|-------------------------------------------|----------------------------|-------------------|------------|
| REUSE: ☐ Stock   ☐ Main Model   [         | DESIGN BY: DOMESTIC STUDIO | TYPE: <b>PROP</b> | 10/16/09   |