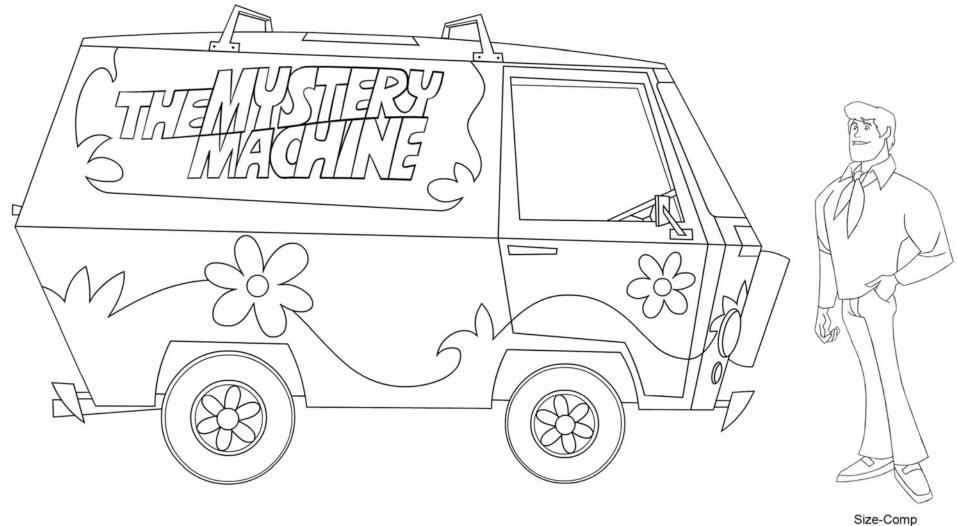

#### **MYSTERY MACHINE - RIGHT SIDE**

# 345-600

**SC:** 5 ACT:M Notes: may not be sold or transferred.

**MAIN MODEL** FILENAME: 345600.MM5.MYSTERY\_MACHINE.RIGHT\_SIDE REUSE: ☐ Stock ☐ Main Model DESIGN BY: \_\_\_\_\_\_\_ DOMESTIC STUDIO 09/01/09 TYPE: PROP