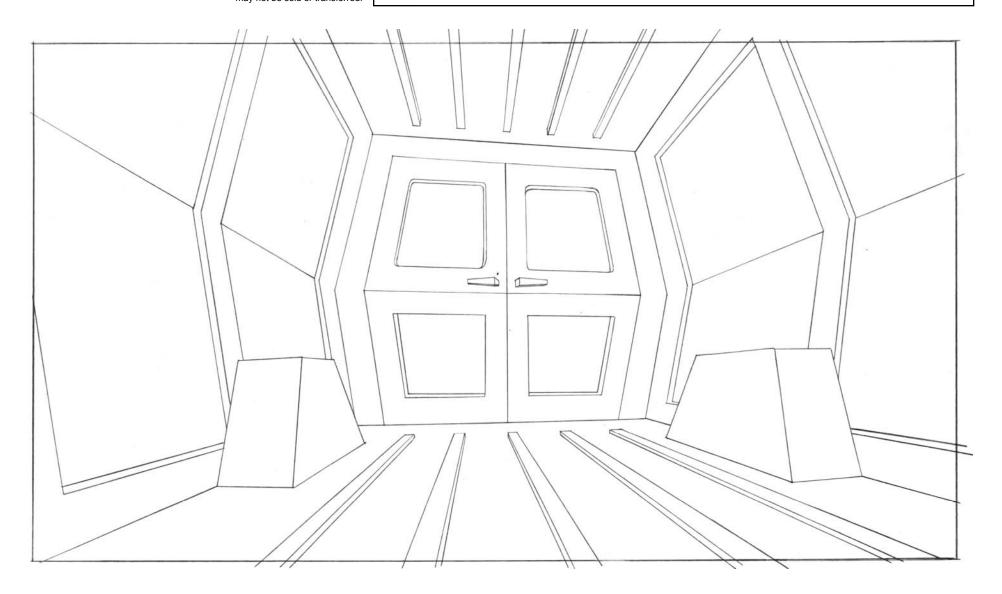

### **MYSTERY MACHINE - BACK DOOR OPENED**

# 345-600

ACT:M | SC: 15

Notes: REVISED 11.03.09

| FILENAME: 345600.MM15.MYSTERY_MACHINE.BACK_DOOR_OPENED |                            | MAIN MODEL        |          |
|--------------------------------------------------------|----------------------------|-------------------|----------|
| <b>REUSE</b> : ☐ Stock   ☑ Main Model                  | DESIGN BY: DOMESTIC STUDIO | TYPE: <b>PROP</b> | 11/03/09 |