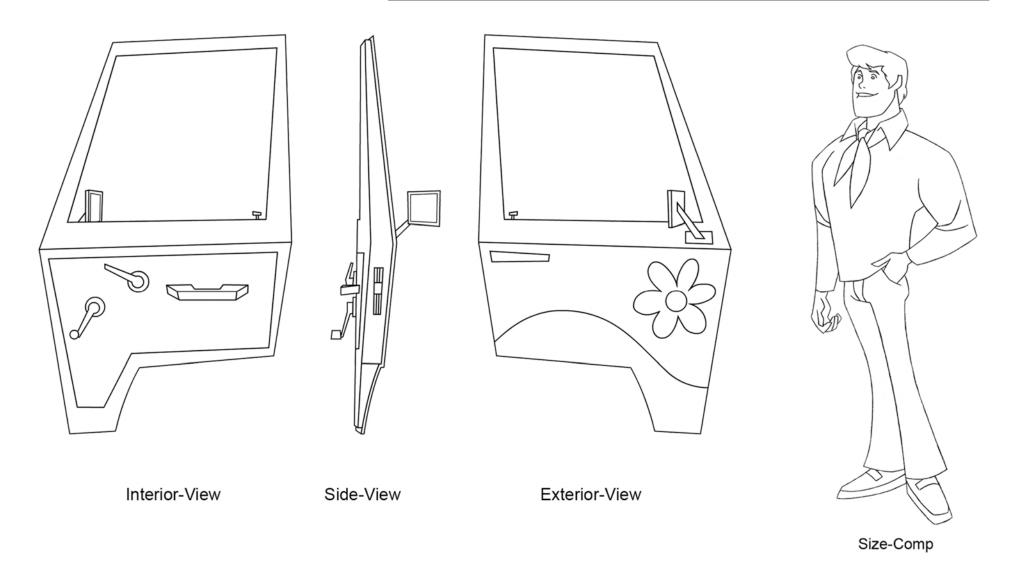

### **MYSTERY MACHINE - DOOR DETAIL**

# 345-600

ACT:M SC: 13

| FILENAME: 345600.MM13.MYSTERY_MACHINE.DOOR_DETAIL |                                  |  |
|---------------------------------------------------|----------------------------------|--|
| REUSE: ☐ Stock ☐ Main Model DESIGN BY: DON        | TUDIO TYPE: <b>PROP 09/01/09</b> |  |