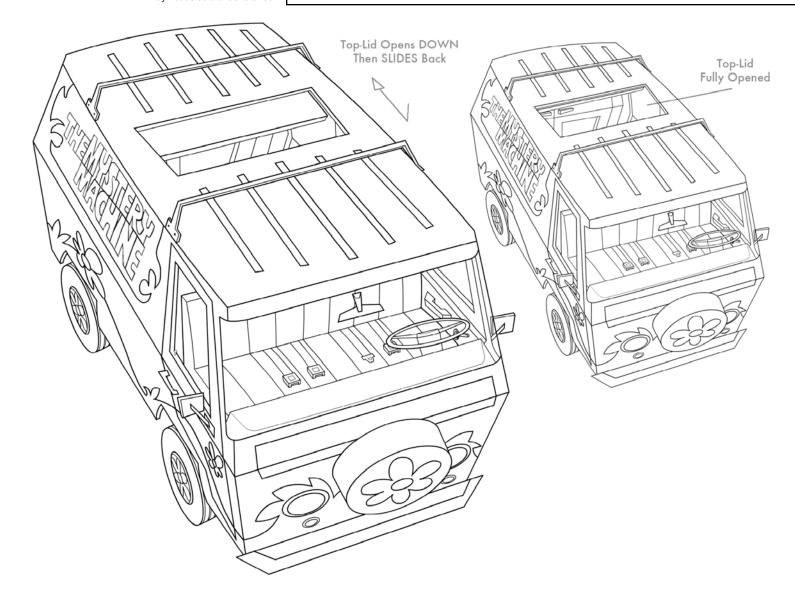

### **MYSTERY MACHINE - SUNROOF - OPENED**

# 345-600

ACT:M | SC: 19

| FILENAME: 345600.MM19.MYSTERY_N      | ACHINE.SUNROOF.OPENED      |                   | MAIN MODEL |
|--------------------------------------|----------------------------|-------------------|------------|
| <b>REUSE:</b> ☐ Stock   ☑ Main Model | DESIGN BY: DOMESTIC STUDIO | TYPE: <b>PROP</b> | 09/01/09   |