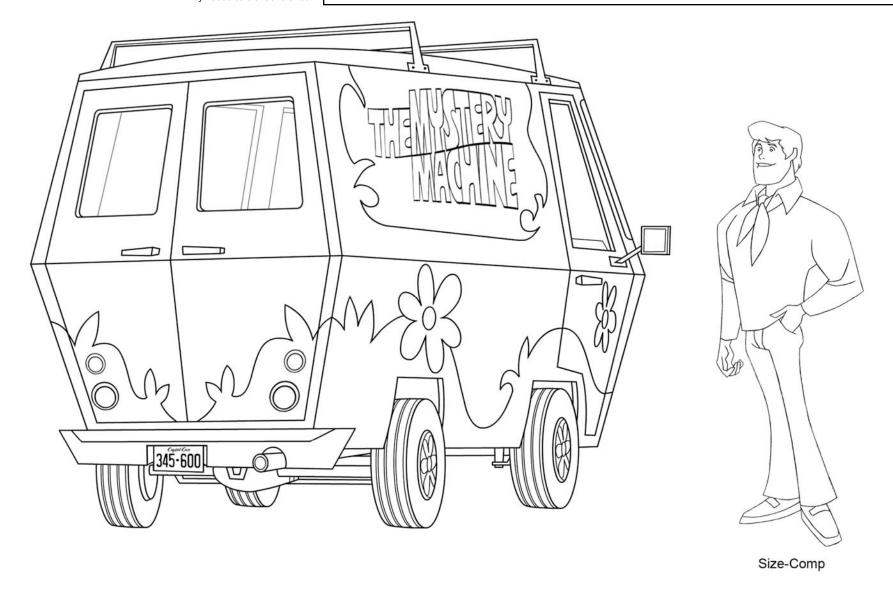

### **MYSTERY MACHINE - 3/4 REAR RIGHT**

# 345-600 ACT:M SC: 6

Notes: REVISED 11.03.09

| FILENAME: 345600.MM6.MYSTERY_MACHINE.3_4_REAR_RIGHT |                            |                   | MAIN MODEL |
|-----------------------------------------------------|----------------------------|-------------------|------------|
| <b>REUSE:</b> □ Stock ⊠ Main Model                  | DESIGN BY: DOMESTIC STUDIO | TYPE: <b>PROP</b> | 11/03/09   |