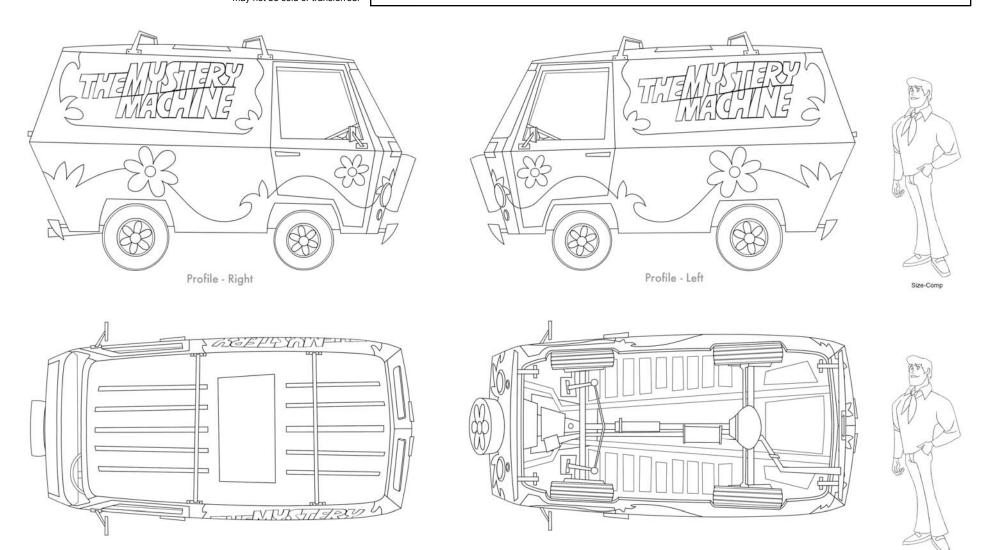

#### **MYSTERY MACHINE - RIGHT SIDE**

# 345-600

**SC:** 5 ACT:M Notes: may not be sold or transferred.

**MAIN MODEL** FILENAME: 345600.MM5.MYSTERY\_MACHINE.RIGHT\_SIDE REUSE: ☐ Stock ☐ Main Model DESIGN BY: \_\_\_\_\_\_\_ DOMESTIC STUDIO 09/01/09 TYPE: PROP

#### **MYSTERY MACHINE - LEFT SIDE**

# 345-600 ACT:M SC: 9

Notes:

|            | _ |
|------------|---|
| MAIN MODEL |   |
| 09/01/09   |   |

**FILENAME:** 345600.MM9.MYSTERY\_MACHINE.LEFT\_SIDE

REUSE: ☐ Stock ☐ Main Model DESIGN BY: DOMESTIC STUDIO

TYPE: PROP

#### **MYSTERY MACHINE - TOP VIEW**

# 345-600 ACT:M SC: 11

| FILENAME: 345600.MM11.MYSTERY_MACHINE.TOP_VIEW |                            |                   | MAIN MODEL |
|------------------------------------------------|----------------------------|-------------------|------------|
| <b>REUSE</b> : ☐ Stock   ☑ Main Model          | DESIGN BY: DOMESTIC STUDIO | TYPE: <b>PROP</b> | 09/01/09   |

### **MYSTERY MACHINE - BOTTOM VIEW**

# 345-600 SC: 12

ACT:M

| Size-Comp |
|-----------|

| FILENAME: 345600.MM12.MYSTERY_MACHINE.BOTTOM_VIEW |                            |                   | MAIN MODEL |
|---------------------------------------------------|----------------------------|-------------------|------------|
| <b>REUSE</b> : ☐ Stock   ☑ Main Model             | DESIGN BY: DOMESTIC STUDIO | TYPE: <b>PROP</b> | 09/01/09   |