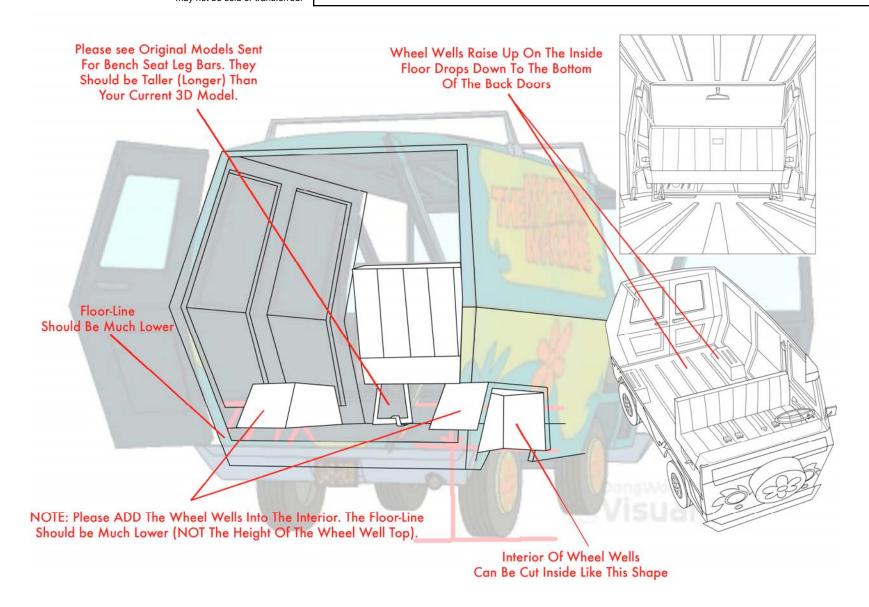

#### MYSTERY MACHINE - WHEEL WELL DETAIL

# 345-600

ACT:M | SC: 30

| FILENAME: 345600.MM30.MYSTERY_M     | ACHINE.WHEEL_WELL_DETAIL   |                   | MAIN MODEL |
|-------------------------------------|----------------------------|-------------------|------------|
| <b>REUSE</b> : □ Stock ⊠ Main Model | DESIGN BY: DOMESTIC STUDIO | TYPE: <b>PROP</b> | 11/03/09   |