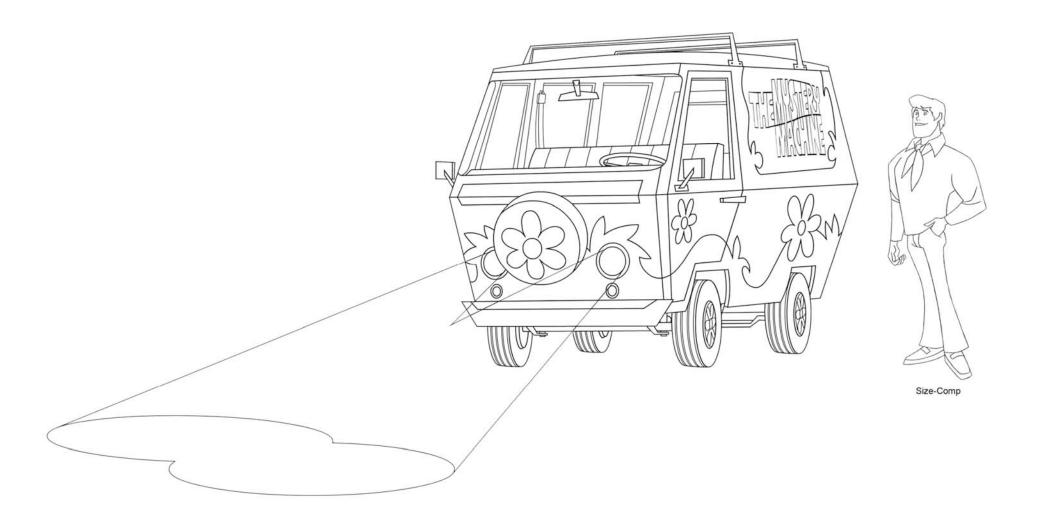

### **MYSTERY MACHINE - 3/4 FRONT RIGHT**

# 345-600 ACT:M SC: 4

Notes: REVISED 11.03.09

 FILENAME: 345600.MM4.MYSTERY\_MACHINE.3\_4\_FRONT\_RIGHT
 MAIN MODEL

 REUSE: ☐ Stock ☐ Main Model ☐ DESIGN BY: ☐ DOMESTIC STUDIO ☐ TYPE: PROP
 11/03/09

This material is the property of WB ANIMATION. It is unpublished & must not be taken from the studio, duplicated or used in any manner, except for production purposes, &