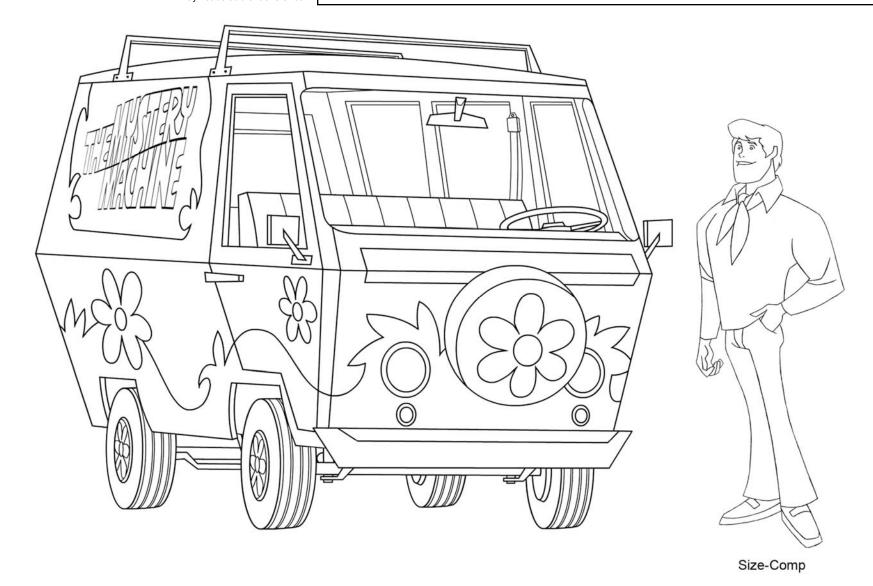

### **MYSTERY MACHINE - 3/4 FRONT RIGHT**

# 345-600 ACT:M SC: 4

Notes: REVISED 11.03.09

 FILENAME: 345600.MM4.MYSTERY\_MACHINE.3\_4\_FRONT\_RIGHT
 MAIN MODEL

 REUSE: ☐ Stock ☐ Main Model ☐ DESIGN BY: ☐ DOMESTIC STUDIO ☐ TYPE: PROP
 11/03/09

This material is the property of WB ANIMATION. It is unpublished & must not be taken from the studio, duplicated or used in any manner, except for production purposes, &