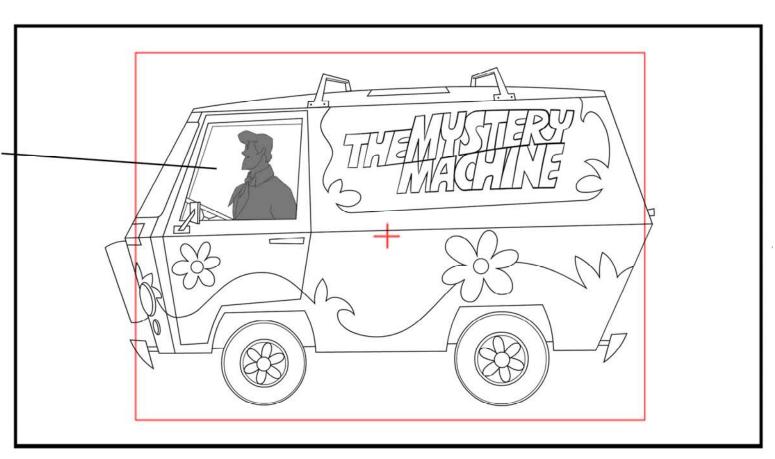

#### **MYSTERY MACHINE - RIGHT SIDE**

# 345-600

**SC:** 5 ACT:M Notes: may not be sold or transferred.

**MAIN MODEL** FILENAME: 345600.MM5.MYSTERY\_MACHINE.RIGHT\_SIDE REUSE: ☐ Stock ☐ Main Model DESIGN BY: \_\_\_\_\_\_\_ DOMESTIC STUDIO 09/01/09 TYPE: PROP