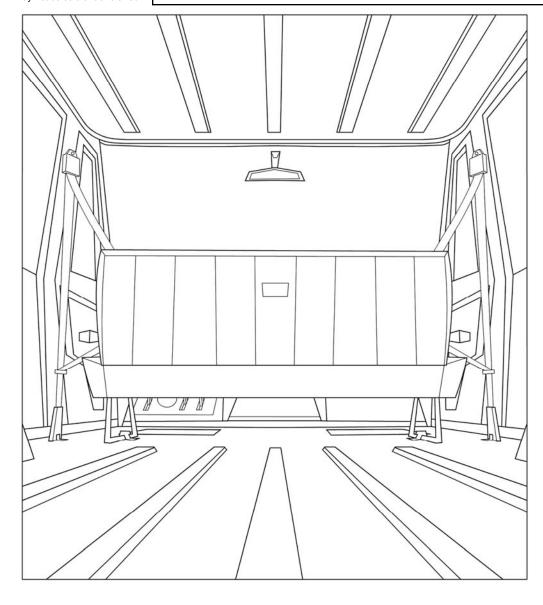

# INT. MYSTERY MACHINE – VIEW TOWARD REAR DOORS

# 345-600 ACT:M SC: 29

| FILENAME: 345600.MM29.INT.MYSTERY_MACHINE.VIEW_TOWARD_REAR_DOORS |                            |                   | MAIN MODEL |
|------------------------------------------------------------------|----------------------------|-------------------|------------|
| <b>REUSE:</b> ☐ Stock   ☑ Main Model                             | DESIGN BY: DOMESTIC STUDIO | TYPE: <b>PROP</b> | 10/05/09   |