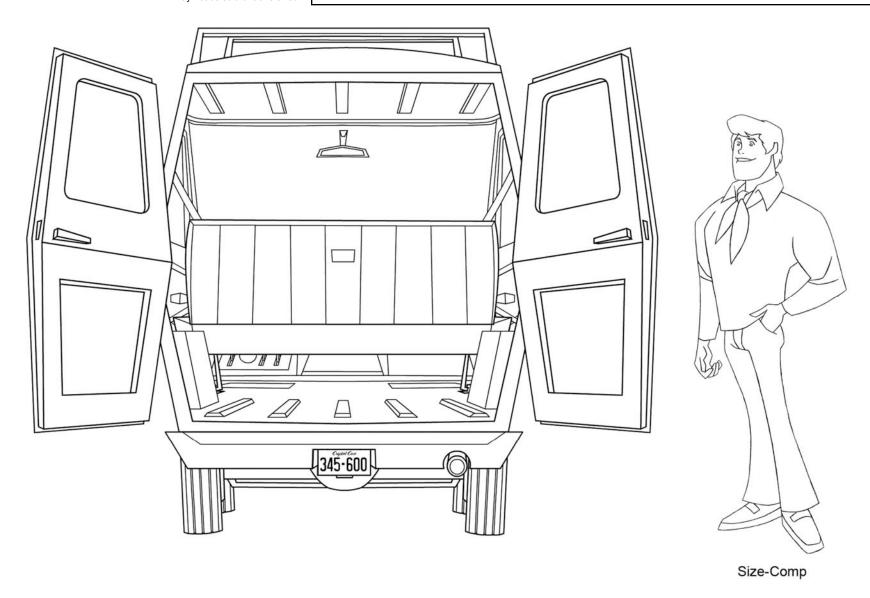

### **MYSTERY MACHINE - BACK DOOR OPENED**

# 345-600

ACT:M | SC: 15

Notes: REVISED 11.03.09

| FILENAME: 345600.MM15.MYSTERY_MACHINE.BACK_DOOR_OPENED |                            | MAIN MODEL        |          |
|--------------------------------------------------------|----------------------------|-------------------|----------|
| <b>REUSE</b> : ☐ Stock   ☑ Main Model                  | DESIGN BY: DOMESTIC STUDIO | TYPE: <b>PROP</b> | 11/03/09 |