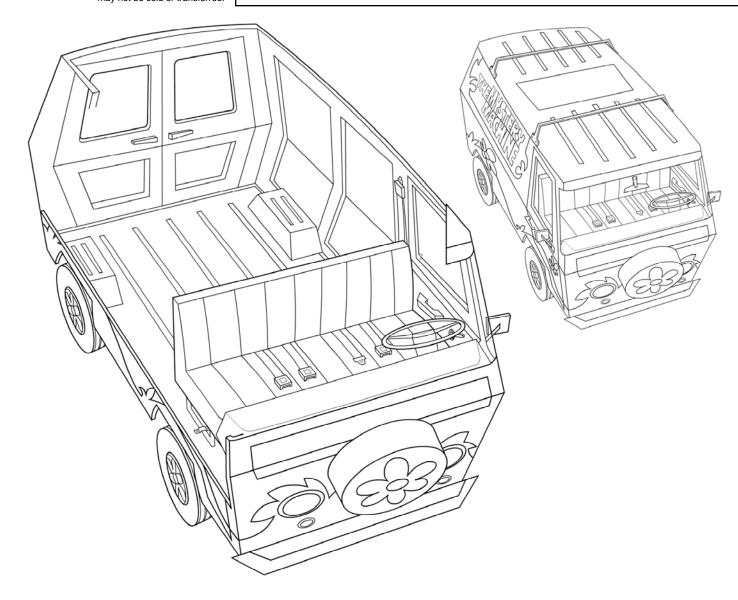

# MYSTERY MACHINE - 3/4 RIGHT DOWNSHOT - INTERIOR

# 345-600 ACT:M SC: 17

| FILENAME: 345600.MM17.MYSTERY_MACHINE.3_4_RIGHT_DOWNSHOT.INTERIOR | MAIN MODEL |
|-------------------------------------------------------------------|------------|
| REUSE: ☐ Stock ☐ Main Model DESIGN BY: DOMESTIC STUDIO TYPE: PROP | 09/01/09   |