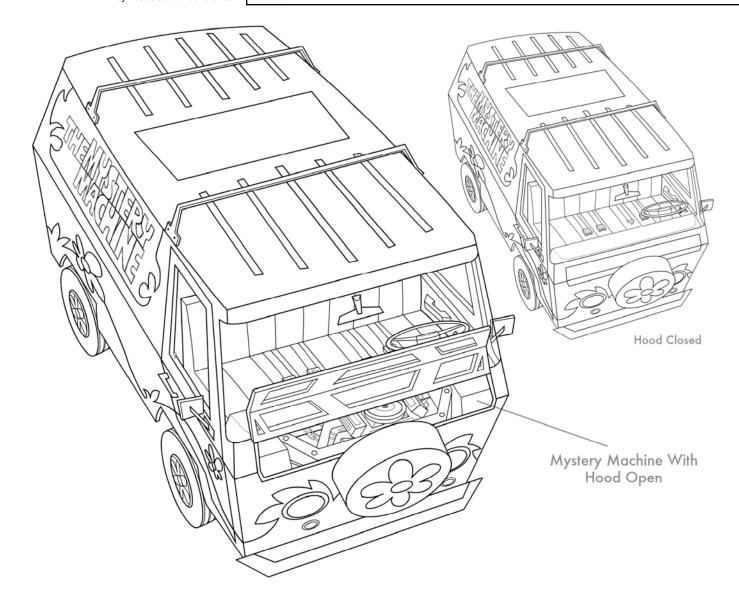

# MYSTERY MACHINE – HOOD OPEN – WITH ENGINE

# 345-600 ACT:M SC: 18

| FILENAME: 345600.MM18.MYSTERY_MACHINE.HOOD_OPEN.WITH_ENGINE       | MAIN MODEL |
|-------------------------------------------------------------------|------------|
| REUSE: ☐ Stock ☐ Main Model DESIGN BY: DOMESTIC STUDIO TYPE: PROP | 09/01/09   |